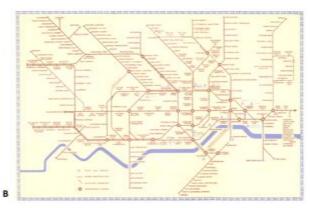

## History Detectives Christmas Quiz Part 2

Question 10 Who is this?

Question 11 What was Guy Fawkes doing when he was arrested?

Question 12 Why was Bates' first name not included?

Question 13
Put these maps in order, starting with the oldest first, and ending with the most recent.

## Question 14

Where do you usually find the latest versions of these maps?

## Question 15

Why are they good things to collect? 1 point for each reason

Question 16

How many different colour poppies, sold for Remembrance Day, can you name?
(1 point deduction for every wrong answer, so don't guess)