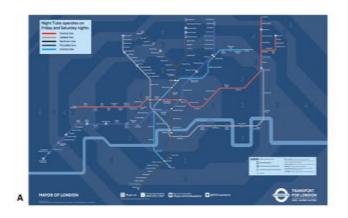

## History Detectives Christmas Quiz Part 2

Question 10 Who is this?

Question 11 What was Guy Fawkes doing when he was arrested?

Question 12 Why was Bates' first name not included?

Question 13
Put these maps in order, starting with the oldest first, and ending with the most recent.

## Question 14

Where do you usually find the latest versions of these maps?

## Question 15

Why are they good things to collect? 1 point for each reason

Question 16

How many different colour poppies, sold for Remembrance Day, can you name?
(1 point deduction for every wrong answer, so don't guess)