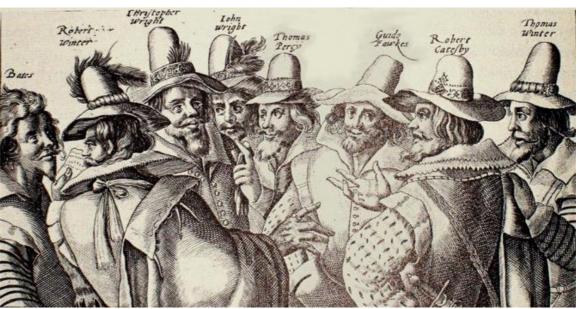

## History Detectives Christmas Quiz Part 2

Question 10 Who is this?

Question 11 What was Guy Fawkes doing when he was arrested?

Question 12 Why was Bates' first name not included?

Question 13
Put these maps in order, starting with the oldest first, and ending with the most recent.