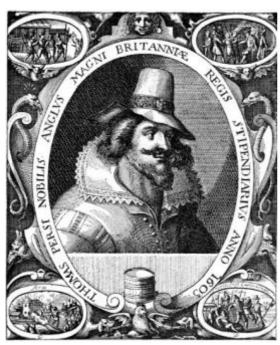

## History Detectives Christmas Quiz Part 2

Question 10 Who is this?

Question 11 What was Guy Fawkes doing when he was arrested?

Question 12 Why was Bates' first name not included?

Question 13
Put these maps in order, starting with the oldest first, and ending with the most recent.